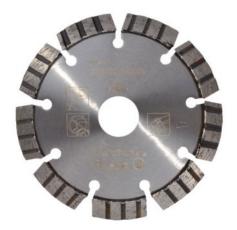

# RT-DDA Diamond discs Turbo Concrete Heavy Duty

Segmented turbo type diamond discs for cutting reinforced concrete, paving and hard construction materials

### Features and benefits

- The special shape of the segment enables the cutting of hard materials
- 10 mm high segment provides extra time for work
- Compensation grooves cool the discs allowing for work without cooling water
- High-quality laser connection between the segments and the disc increases the service life and the cutting efficiency
- The internal bore of 22,23 mm allows for use with all angle grinders available on the market

## **Applications**

 Cutting of reinforced concrete, paving and hard construction materials

### **Base materials**

- Reinforced concrete
- Concrete
- Cobblestone

## Technical Data

| Index      | External | Internal | High | Box weight | Outer weight | EAN           |
|------------|----------|----------|------|------------|--------------|---------------|
|            | [mm]     | [mm]     | [mm] | kg         | kg           |               |
| RT-DDA-115 | 115      | 22.23    | 10   | 1.62       | 16.17        | 5906675085364 |
| RT-DDA-125 | 125      | 22.23    | 10   | 1.80       | 18.00        | 5906675085371 |
| RT-DDA-230 | 230      | 22.23    | 10   | 7.32       | 14.64        | 5906675085388 |